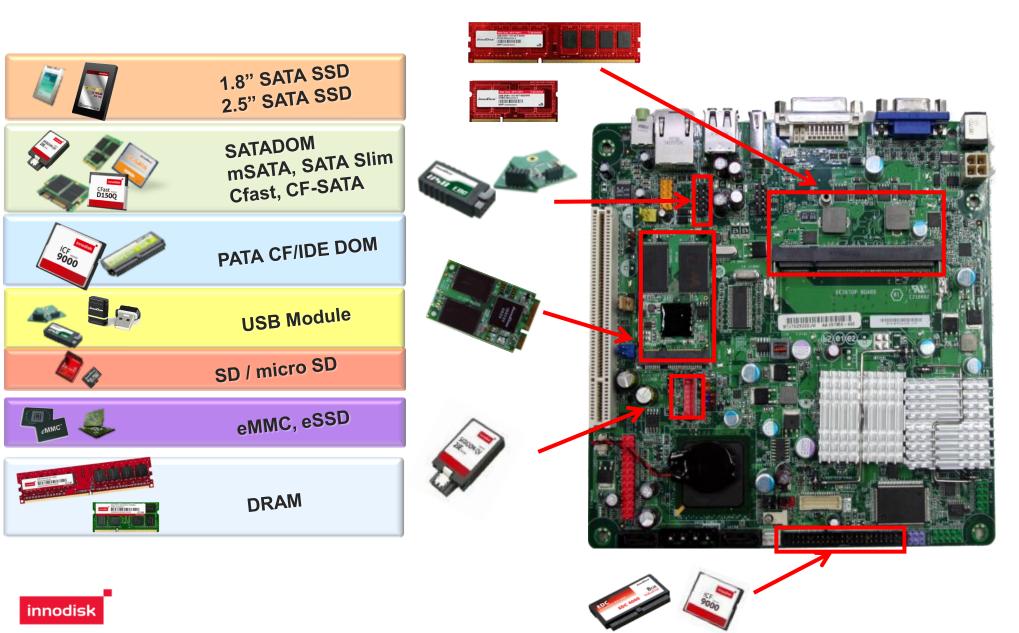

na  | Security micro flash device                                          |
| 525783      | China  | USB application device                                               |
| US7165998B2 | USA    | New and improve architecture for USB application                     |

# **Manufacture Facility**

#### 100% in-house manufacturing, industrial standard quality control



- Advance SMT assembly



- Efficient/High quality testing

innodisk



- Thermal cycle SSD testing
- 100% burn-in test



- W/T DRAM testing



- High-end server DIMM testing

## Certifications







Quality Policy -Design -Services -Quality -Delivery

Environment Policy -Guidance environmental protection -Maintenance security -Treasure the resources -Implement the laws and regulations



## **Complete Storage Solutions**



# **Target Markets/Applications**



#### **Partner Endorsement**

• 3/27/12, Intel announced the Romley server platform that recommends only Innodisk SATADOMs.









#### **Innodisk Partners**

# NEC FOXCOND<sup>®</sup> SIE



Trusted ePlatform Services



#### SIEMENS

**TOSHIBA** Leading Innovation »»

















#### **Innodisk Partners**







#### **SAIRBUS**

#### THALES



PYCOPINILL TIM

















#### **Innodisk Value to You**

- ✓ Focused on industrial markets, and engineers with average 10+ years experience
- ✓ Innovation leader for new embedded storage technology
- ✓ Complete solution provider
- ✓ Fast to market
- ✓ Customization and Flexibility
- ✓ Ability of provide local technical support
- ✓ Healthy finance, and long term support (IPO)
- ✓ Experiences in i