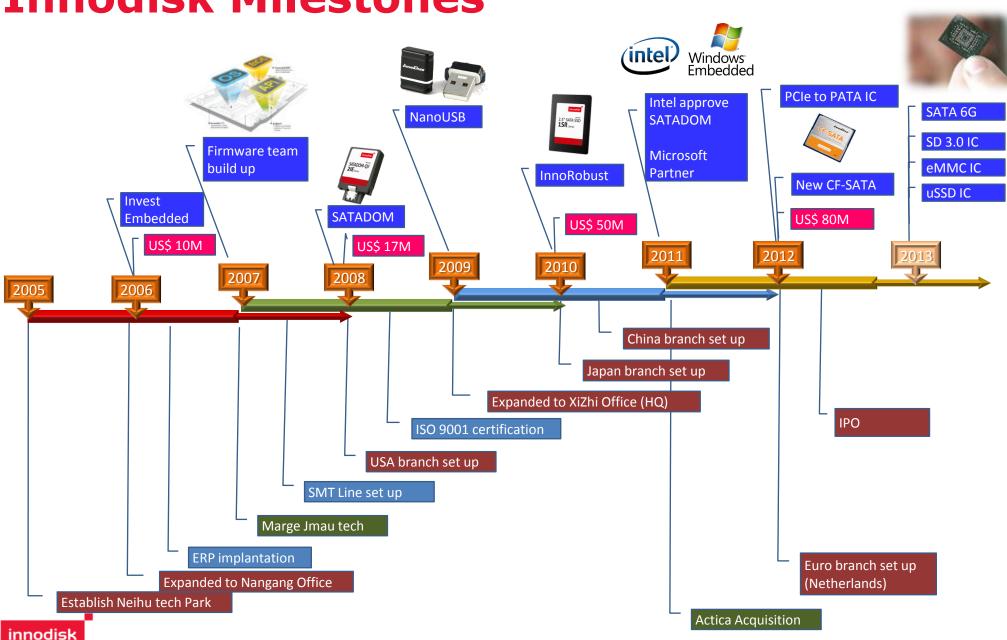

|
| Employees (Global)    | 280                                                                          |
| Headquarters          | Taipei, Taiwan                                                               |
| Business Focus        | Embedded Flash, Industrial DRAM, Cloud<br>Computing , and Aviation & Defense |
| Branch Offices        | USA, Japan, Euro & China                                                     |
| Certifications        | ISO 9001, ISO 14001, IECQ QC080000                                           |
| Production Capacity   | 400K units/monthly (current)                                                 |
| Intellectual Property | 52 (Global)                                                                  |





#### **Innodisk Milestones**

# **Global Operation/Local Support**



#### **Innodisk Revenue Trend**





# **Growing Production Capacity**





# **Diversity Embedded Industry Portfolio**





# Innodisk's Technology & Patents



| Certificate | Issued | Patents                                                              |
|-------------|--------|----------------------------------------------------------------------|
| M268659     | ROC    | Improve separate temperature and humidity architecture for CF device |
| M267691     | ROC    | New architecture for USB device                                      |
| 1241758     | ROC    | Improve SATA transfer rate of device                                 |
| M280495     | ROC    | New IDE device with extend function