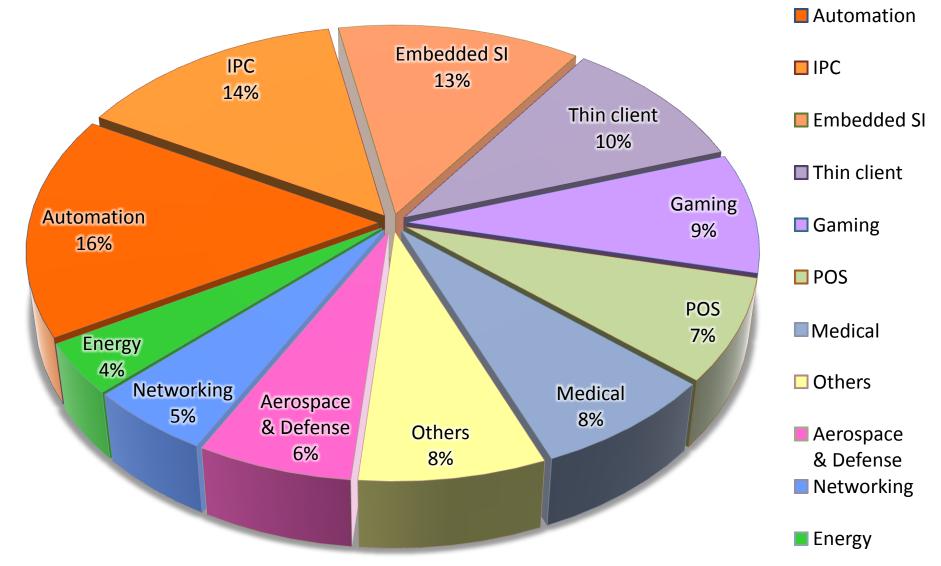

Taipei, Taiwan                                                               |
| Business Focus        | Embedded Flash, Industrial DRAM, Cloud<br>Computing , and Aviation & Defense |
| Branch Offices        | USA, Japan, Euro & China                                                     |
| Certifications        | ISO 9001, ISO 14001, IECQ QC080000                                           |
| Production Capacity   | 400K units/monthly (current)                                                 |
| Intellectual Property | 52 (Global)                                                                  |





#### **Innodisk Milestones**

# **Global Operation/Local Support**



#### **Innodisk Revenue Trend**





# **Growing Production Capacity**





# **Diversity Embedded Industry Portfolio**





# Innodisk's Technology & Patents



| Certificate | Issued | Patents                                                              |
|-------------|--------|----------------------------------------------------------------------|
| M268659     | ROC    | Improve separate temperature and humidity architecture for CF device |
| M267691     | ROC    | New architecture for USB device                                      |
| 1241758     | ROC    | Improve SATA transfer rate of device                                 |
| M280495     | ROC    | New IDE device with extend function                                  |
| 1274440     | ROC    | Prevent EMC device for flash                                         |
| M309264     | ROC    | Dual I/F and slim flash device