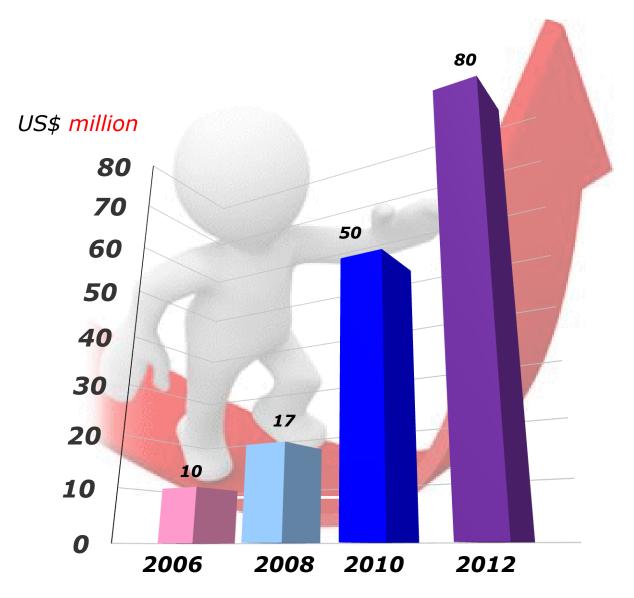

|
| Headquarters          | Taipei, Taiwan                                                               |
| Business Focus        | Embedded Flash, Industrial DRAM, Cloud<br>Computing , and Aviation & Defense |
| Branch Offices        | USA, Japan, Euro & China                                                     |
| Certifications        | ISO 9001, ISO 14001, IECQ QC080000                                           |
| Production Capacity   | 400K units/monthly (current)                                                 |
| Intellectual Property | 52 (Global)                                                                  |





#### **Innodisk Milestones**

# **Global Operation/Local Support**



#### **Innodisk Revenue Trend**





# **Growing Production Capacity**





# **Diversity Embedded Industry Portfolio**





# Innodisk's Technology & Patents



| Certificate | Issued | Patents                                                              |
|-------------|--------|----------------------------------------------------------------------|
| M268659     | ROC    | Improve separate temperature and humidity architecture for CF device |
| M267691     | ROC    | New architecture for USB device                                      |
| 1241758     | ROC    | Improve SATA transfer rate of device                                 |
| M280495     | ROC    | New IDE device with extend function                                  |
| 1274440     | ROC    | Prevent EMC device for flash                                         |