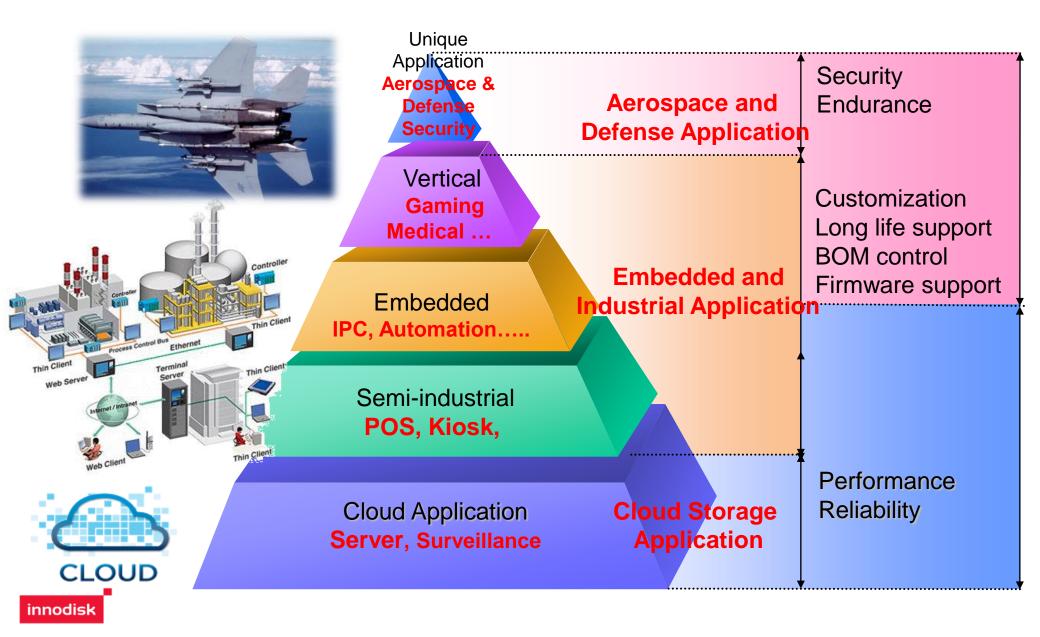

|
| 525783      | China  | USB application device                                               |
| US7165998B2 | USA    | New and improve architecture for USB application                     |

# **Manufacture Facility**

#### 100% in-house manufacturing, industrial standard quality control



- Advance SMT assembly



- Efficient/High quality testing

innodisk



- Thermal cycle SSD testing
- 100% burn-in test



- W/T DRAM testing



- High-end server DIMM testing

## Certifications







Quality Policy -Design -Services -Quality -Delivery

Environment Policy -Guidance environmental protection -Maintenance security -Treasure the resources -Implement the laws and regulations



## **Complete Storage Solutions**



# **Target Markets/Applications**



#### **Partner Endorsement**

• 3/27/12, Intel announced the Romley server platform that recommends only Innodisk SATADOMs.









#### **Innodisk Partners**

# NEC FOXCOND<sup>®</sup> SIE



Trusted ePlatform Services



#### SIEMENS

**TOSHIBA** Leading Innovation »»

















#### **Innodisk Partners**







#### **SAIRBUS**

#### THALES



PYCOPINILL TIM

















#### **Innodisk Value to You**

- ✓ Focused on industrial markets, and engineers with average 10+ years experience
- ✓ Innovation leader for new embedded storage technology
- ✓ Complete solution provider
- ✓ Fast to market
- ✓ Customization and Flexibility
- ✓ Ability of provide local technical support
- ✓ Healthy finance, and long term support (IPO)
- ✓ Experiences in industrial OEM and tier 1 support



#