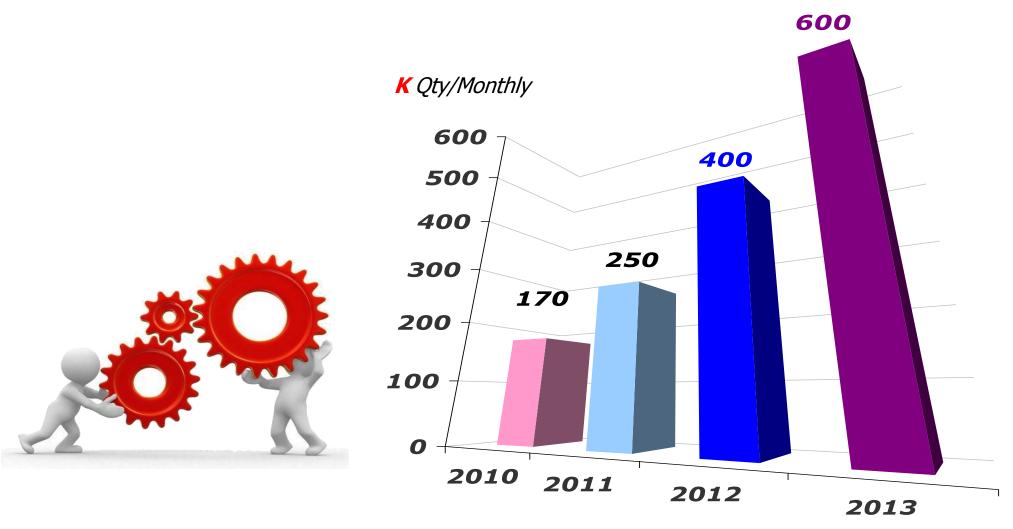

|
| Headquarters          | Taipei, Taiwan                                                               |
| Business Focus        | Embedded Flash, Industrial DRAM, Cloud<br>Computing , and Aviation & Defense |
| Branch Offices        | USA, Japan, Euro & China                                                     |
| Certifications        | ISO 9001, ISO 14001, IECQ QC080000                                           |
| Production Capacity   | 400K units/monthly (current)                                                 |
| Intellectual Property | 52 (Global)                                                                  |





#### **Innodisk Milestones**

# **Global Operation/Local Support**



#### **Innodisk Revenue Trend**





# **Growing Production Capacity**





# **Diversity Embedded Industry Portfolio**





# Innodisk's Technology & Patents



| Certificate | Issued | Patents                                                              |
|-------------|--------|----------------------------------------------------------------------|
| M268659     | ROC    | Improve separate temperature and humidity architecture for CF device |
| M267691     | ROC    | New architecture for USB device                                      |
| 1241758     | ROC    | Improve SATA transfer rate of device                                 |
| M280495     | ROC    | New IDE device with extend function                                  |
| 1274440     | ROC    | Prevent EMC device for flash                                         |
| M309264     | ROC    | Dual I/F and