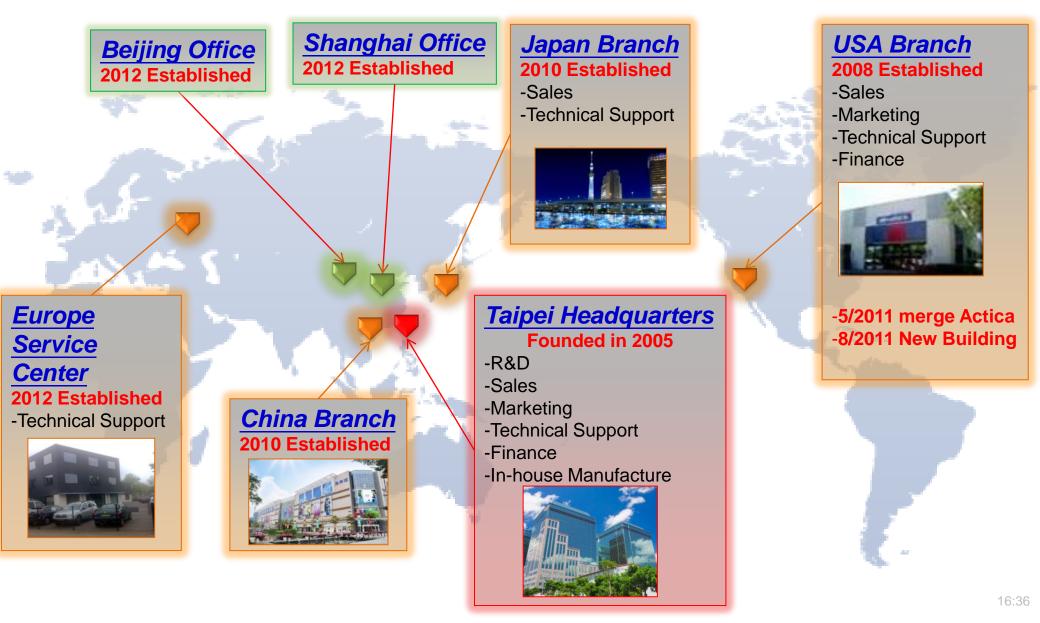

ees (Global)    | 280                                                                          |
| Headquarters          | Taipei, Taiwan                                                               |
| Business Focus        | Embedded Flash, Industrial DRAM, Cloud<br>Computing , and Aviation & Defense |
| Branch Offices        | USA, Japan, Euro & China                                                     |
| Certifications        | ISO 9001, ISO 14001, IECQ QC080000                                           |
| Production Capacity   | 400K units/monthly (current)                                                 |
| Intellectual Property | 52 (Global)                                                                  |





#### **Innodisk Milestones**

# **Global Operation/Local Support**



#### **Innodisk Revenue Trend**





# **Growing Production Capacity**





# **Diversity Embedded Industry Portfolio**





# Innodisk's Technology & Patents



| Certificate | Issued | Patents                                                              |
|-------------|--------|----------------------------------------------------------------------|
| M268659     | ROC    | Improve separate temperature and humidity architecture for CF device |
| M267691     | ROC    | New architecture for USB device                                      |
| 1241758     | ROC    | Improve SATA transfer rate of device                                 |
| M280495     | ROC    | New IDE device with extend function                                  |
| 1274440     | ROC    | Prevent EMC device for flash